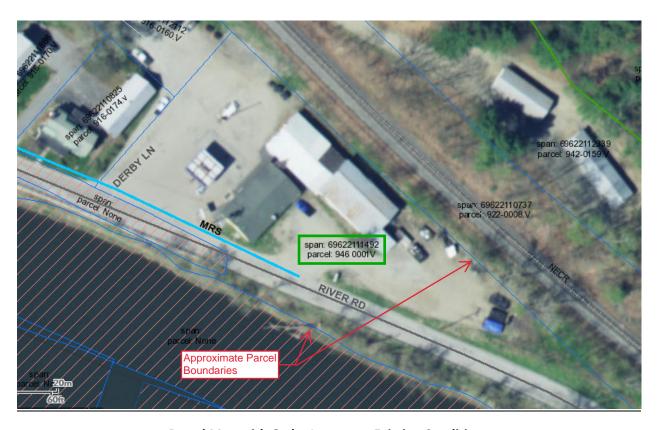

## Application for Curb Cut Waterbury - River Road (TH 434)

Span ID #: 69622111492 Parcel ID: 9460001V

Parcel Map with Ortho Imagery - Existing Conditions

**Proposed Access - Site Plan** 