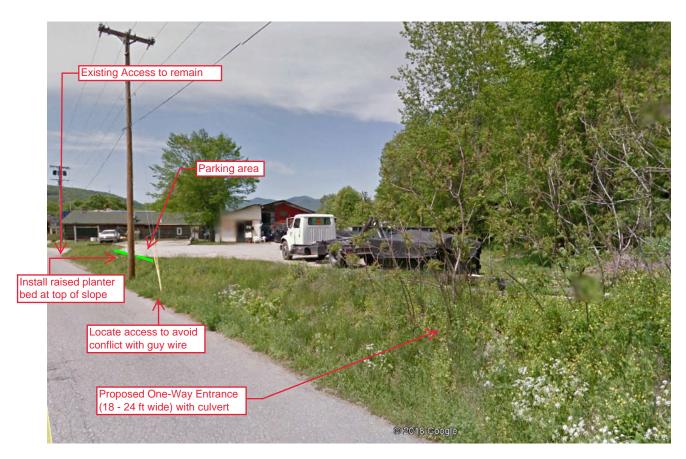

## <u>Application for Curb Cut</u> <u>Waterbury – River Road (TH 434)</u>

**Proposed Location of One-Way Access (Entrance Only)** 

## Scope of Work:

To construct a one-way, entrance only, access on the easterly end of the lot to promote one-way circulation on-site for the drop-off of bottle redemption, recycling and trash with vehicles exiting through the existing access to the west of the depot area. All accesses to the depot area shall be gated when not in operation.

One-way circulation through the site will make for a safer and more efficient site than currently exists. It also allows vehicles to enter the site, while creating more stacking area internal to the lot, so as to prevent the queuing of vehicles along the town highway.