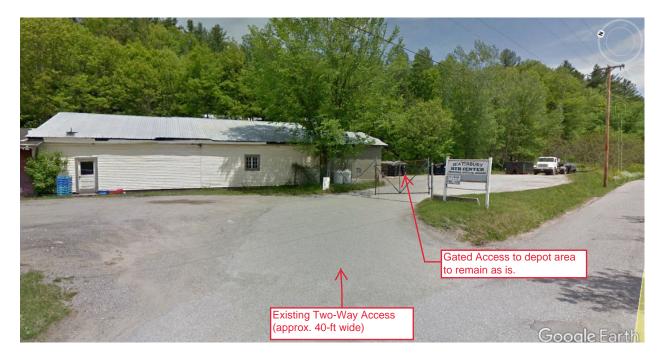

## Application for Curb Cut Waterbury – River Road (TH 434)

Span ID #: 69622111492 Parcel ID: 9460001V

**Existing Access serving Redemption, Recycling and Rubbish Removal Station** 

**Proposed Location of One-Way Access (Entrance Only)** 

## Scope of Work:

To construct a one-way, entrance only, access on the easterly end of the lot to promote one-way circulation on-site for the drop-off of bottle redemption, recycling and trash with vehicles exiting through the existing access to the west of the depot area. All accesses to the depot area shall be gated when not in operation.