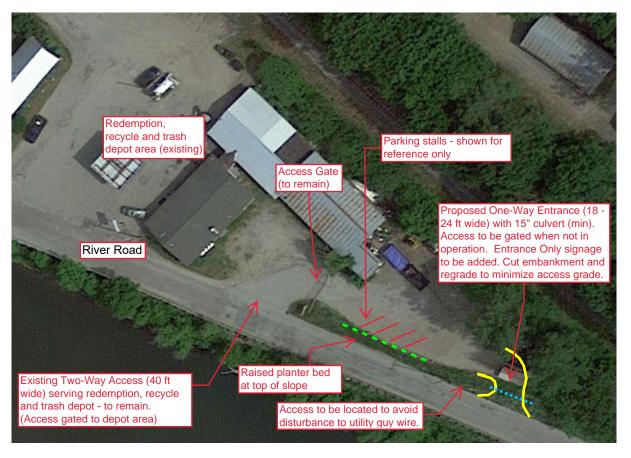

## Application for Curb Cut Waterbury – River Road (TH 434)

Span ID #: 69622111492 Parcel ID: 9460001V

**Existing Access serving Redemption, Recycling and Rubbish Removal Station** 

**Proposed Location of One-Way Access (Entrance Only)** 

## Scope of Work:

To construct a one-way, entrance only, access on the easterly end of the lot to promote one-way circulation on-site for the drop-off of bottle redemption, recycling and trash with vehicles exiting through the existing access to the west of the depot area. All accesses to the depot area shall be gated when not in operation.

One-way circulation through the site will make for a safer and more efficient site than currently exists. It also allows vehicles to enter the site, while creating more stacking area internal to the lot, so as to prevent the queuing of vehicles along the town highway.