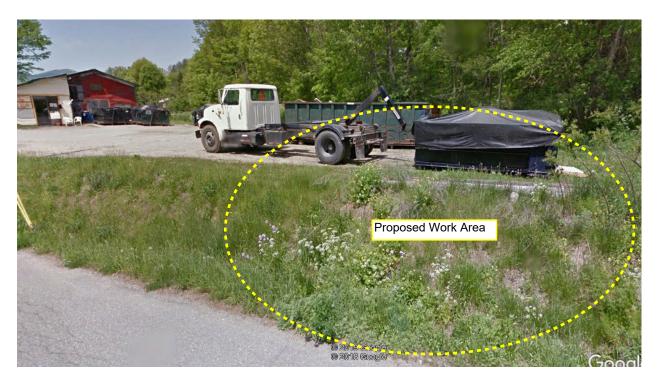

## <u>Application for Curb Cut</u> <u>Waterbury – River Road (TH 434)</u>

**Proposed Location of One-Way Access (Entrance Only)** 